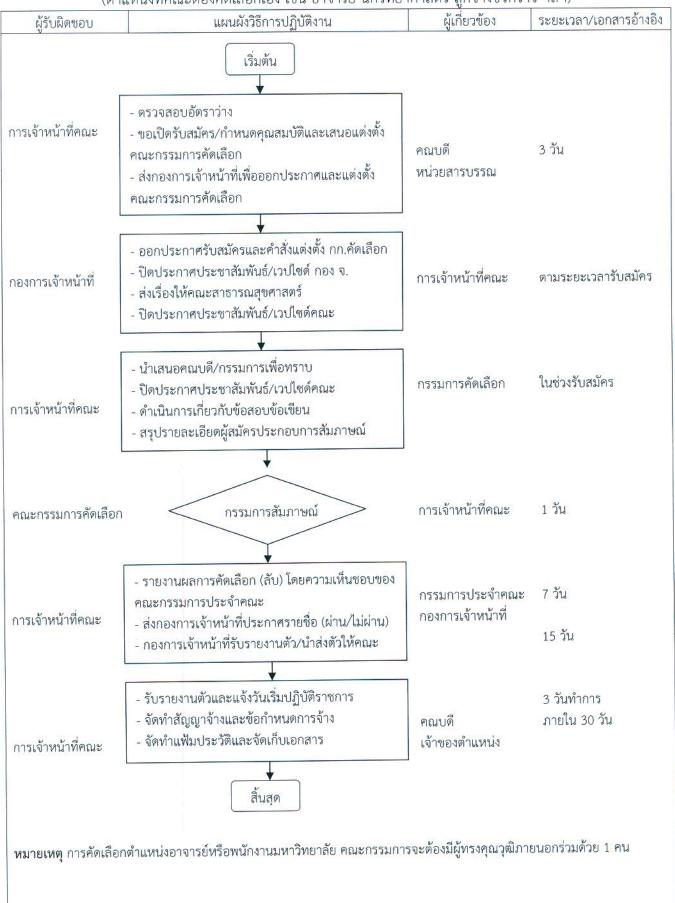

## การสรรหาบุคคลเข้ารับราชการ

(ตำแหน่งที่คณะต้องคัดเลือกเอง เช่น อาจารย์ นักวิทยาศาสตร์ ลูกจ้างชั่วคราว ฯลฯ)