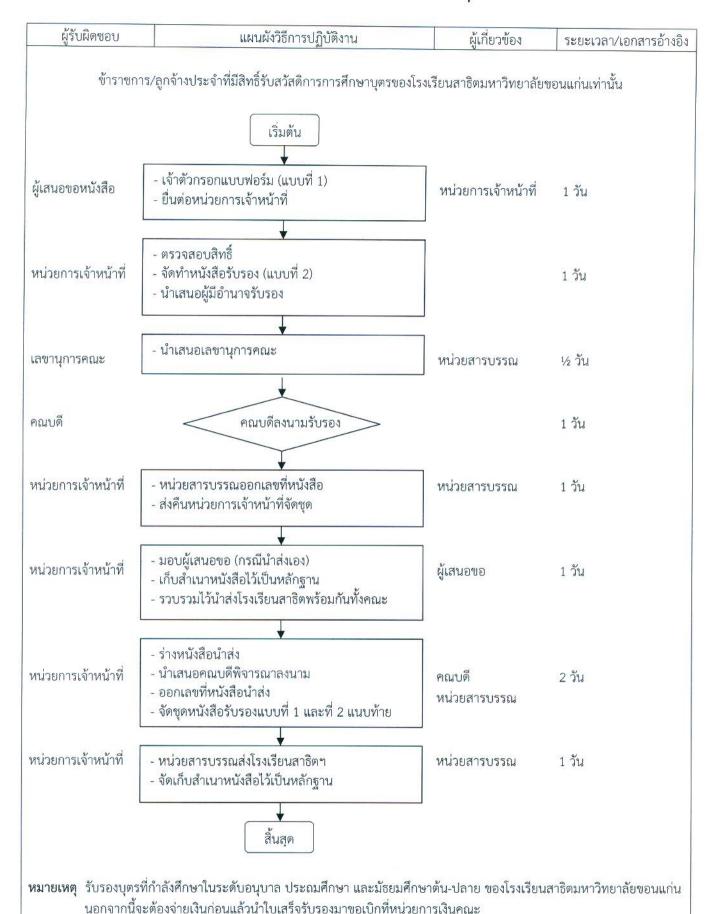

|                           |
| หน่วยการเจ้าหน้าที่ | <ul> <li>หน่วยสารบรรณรับเรื่อง</li> <li>นำเสนอคณบดีเพื่อทราบ</li> <li>สำเนาแจ้งเจ้าตัว-ผู้บังคับบัญชาชั้นต้น-และเก็บเรื่อง</li> <li>ในแฟ้มประวัติ</li> </ul>                                                   | หน่วยสารบรรณ<br>คณบดี<br>เจ้าของเรื่องเดิม | 3 วัน                     |
| l                   | สิ้นสุด                                                                                                                                                                                                        | I                                          |                           |

## การขอหนังสือรับรองประเภทต่างๆ

(รับรองเงินเดือน/ค่าจ้าง รับรองการทำงาน รับรองความประพฤติ)



# การขอหนังสือรับรองการศึกษาบุตร



## การขอประเมินผลการสอน

(เฉพาะสายวิชาการ)

| ผู้รับผิดชอบ        | (เฉพาะสายวชาการ)<br>แผนผังวิธีการปฏิบัติงาน                                                                                                                                                                                                                                                                                                                                   | ผู้เกี่ยวข้อง                    | ระยะเวลา/เอกสารอ้างอิง                |
|---------------------|------------------------------------------------------------------------------------------------------------------------------------------------------------------------------------------------------------------------------------------------------------------------