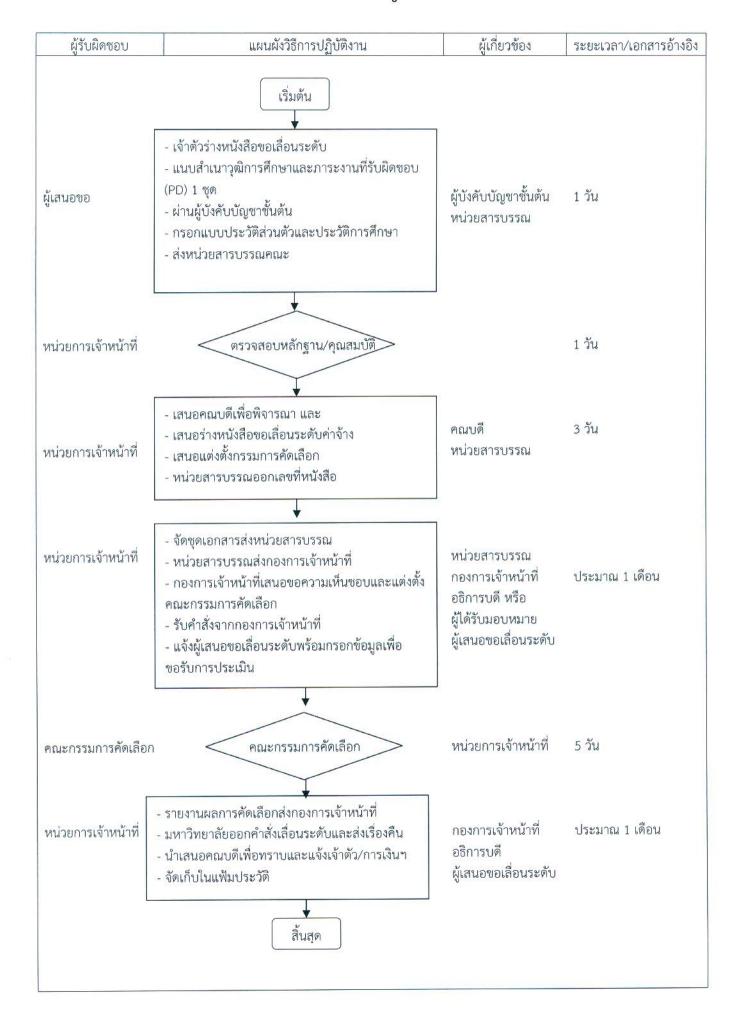

|                        |
|                     |                                                                                                                                                                                                                                   |                                   |                        |
|                     |                                                                                                                                                                                                                                   | ,                                 |                        |

## การขอปรับวุฒิการศึกษา



มหาวิทยาลัยรับเรื่อง กรณีที่เงินเดือนของผู้สำเร็จการศึกษายังไม่ถึงขั้นต่ำของระดับ

# การขอเลื่อนระดับลูกจ้างประจำ



## การขออนุมัติไปราชการในประเทศ



# การขออนุมัติไปราชการ ณ ต่างประเทศ (รวมไปอบรมระยะสั้น)



การขออนุญาตลาศึกษา ฝึกอบรม ในประเทศ

| ผู้รับผิดชอบ        | แผนผังวิธีการปฏิบัติงาน                                                                                                                                                                                                                                                                                                                             | ผู้เกี่ยวข้อง                          | ระยะเวลา/เอกสารอ้างอิง |
|---------------------|--------------------------------------------------------------------------------------------------------------------------------------------------------------------------------------------------------------------