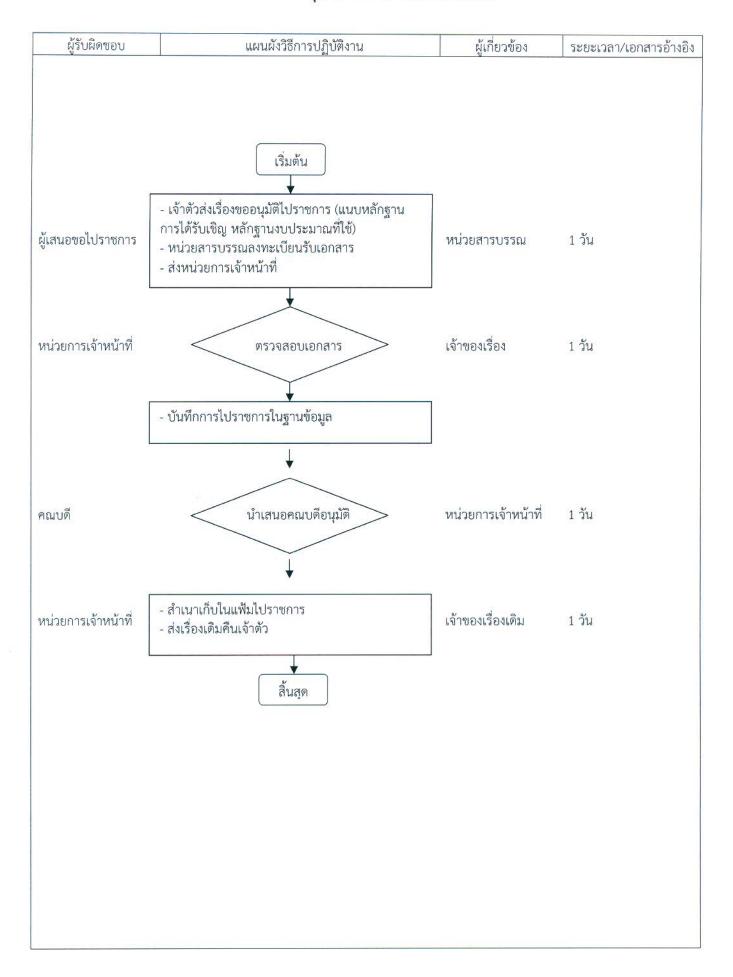

|                                                                                                                                                                                                                                   |                                   |                        |
|                     |                                                                                                                                                                                                                                   | ,                                 |                        |

## การขอปรับวุฒิการศึกษา



มหาวิทยาลัยรับเรื่อง กรณีที่เงินเดือนของผู้สำเร็จการศึกษายังไม่ถึงขั้นต่ำของระดับ

# การขอเลื่อนระดับลูกจ้างประจำ



## การขออนุมัติไปราชการในประเทศ



# การขออนุมัติไปราชการ ณ ต่างประเทศ (รวมไปอบรมระยะสั้น)



การขออนุญาตลาศึกษา ฝึกอบรม ในประเทศ

| ผู้รับผิดชอบ        | แผนผังวิธีการปฏิบัติงาน                                                                                                                                                                                                                                                                                                                             | ผู้เกี่ยวข้อง                          | ระยะเวลา/เอกสารอ้างอิง |
|---------------------|-------------------------------------------------------------------------------------------------------------------------------------------------------------------------------------------------------------------------------------------------------