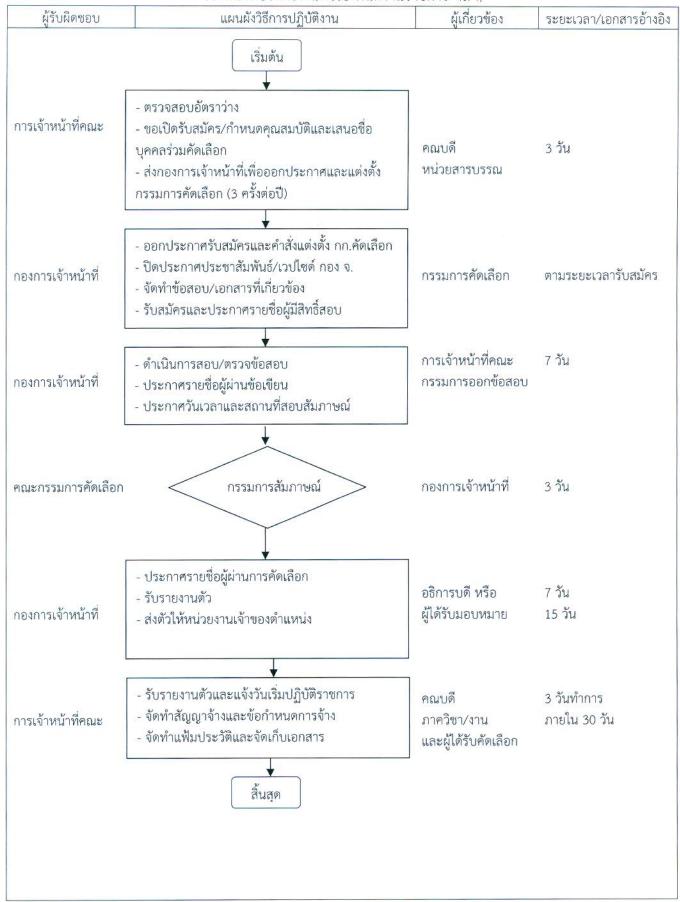

## การสรรหาบุคคลเข้ารับราชการ

(ตำแหน่งที่คณะต้องคัดเลือกเอง เช่น อาจารย์ นักวิทยาศาสตร์ ลูกจ้างชั่วคราว ฯลฯ)

## การสรรหาบุคคลเข้ารับราชการ

(ตำแหน่งที่มหาวิทยาลัยคัดเลือก เช่น นักวิชาการศึกษา นักวิเทศสัมพันธ์ นักวิเคราะห์นโยบายและแผน เจ้าหน้าที่บริหารงานทั่วไป พนักงานราชการ ฯลฯ)