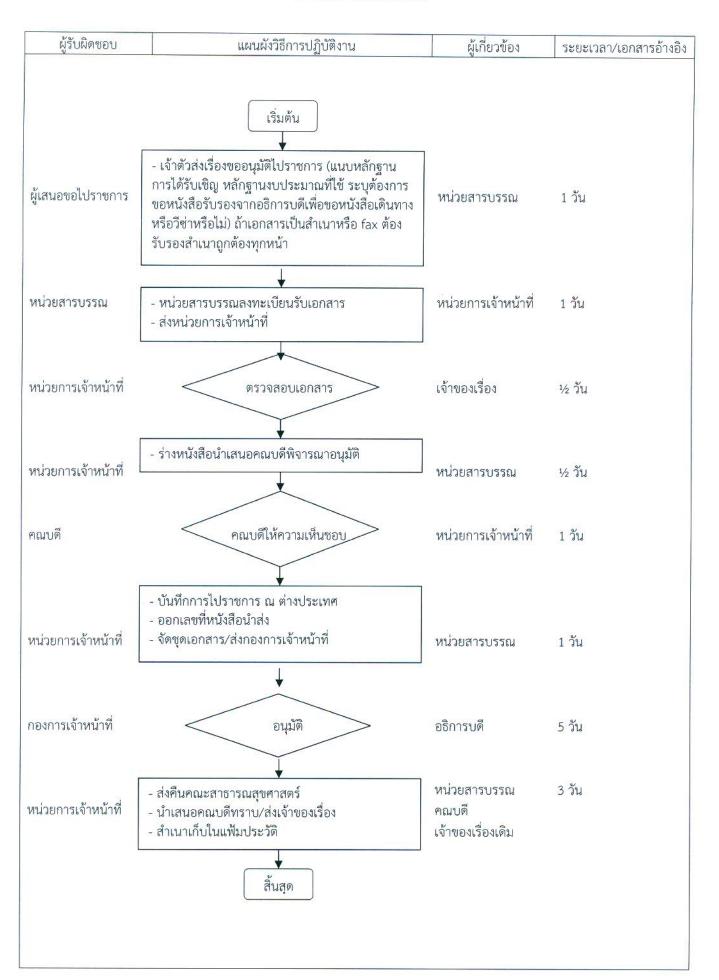

# การขออนุมัติไปราชการ ณ ต่างประเทศ (รวมไปอบรมระยะสั้น)

การขออนุญาตลาศึกษา ฝึกอบรม ในประเทศ

| ผู้รับผิดชอบ        | แผนผังวิธีการปฏิบัติงาน                                                                                                                                                                                                                                                                                                                             | ผู้เกี่ยวข้อง                          | ระยะเวลา/เอกสารอ้างอิง |
|---------------------|-----------------------------------------------------------------------------------------------------------------------------------------------------------------------------------------------------------------------------------------------------------------------------------------------------------------------------------------------------|----------------------------------------|------------------------|
| ผู้เสนอขอลา         | เริ่มต้น  ส่งหนังสือขออนุญาตไปศึกษา ฝึกอบรม แนบหลักฐาน การขออนุญาตไปสอบ หลักฐานการได้รับคัดเลือก หลักสูตรที่ศึกษา ใบลา สัญญา 3 ฉบับ (ติดอากร 1 บาท) สัญญาค้ำประกัน 3 ฉบับ (ติดอากร 10 บาท ผู้ ค้ำประกันต้องเป็นพ่อ-แม่ พี่-น้องเท่านั้น) ประวัติการ รับราชการ transcript (ป.ตรี-โท-เอก) หลักฐานทุน เหตุผลและความจำเป็น และหนังสือรับรองความ ประพฤติ | หน่วยสารบรรณ                           | 1 วั <b>น</b>          |
| หน่วยสารบรรณ        |                                                                                                                                                                                                                                                                                                                                                     | หน่วยการเจ้าหน้าที่                    | ½ วัน                  |
| หน่วยการเจ้าหน้าที่ | ตรวจสอบเอกสาร                                                                                                                                                                                                                                                                                                                                       | เจ้าของเรื่อง                          | 1 วัน                  |
| หน่วยการเจ้าหน้าที่ | - ร่างหนังสือนำเสนอคณบดีพิจารณาอนุมัติ<br>- แบบคำนวณระยะเวลาการชดใช้ทุน                                                                                                                                                                                                                                                                             | หน่วยสารบรรณ                           | 1 วัน                  |
| คณบดี               | คณบดีให้ความเห็นชอบ                                                                                                                                                                                                                                                                                                                                 | หน่วยการเจ้าหน้าที่                    | 1 วัน                  |
| หน่วยการเจ้าหน้าที่ | + - ออกเลขที่หนังสือนำส่ง - จัดชุดเอกสาร/ส่งกองการเจ้าหน้าที่  ↓                                                                                                                                                                                                                                                                                    | หน่วยสารบรรณ                           | 2 วัน                  |
| กองการเจ้าหน้าที่   | อนุมัติ                                                                                                                                                                                                                                                                                                                                             | อธิการบดี                              | 5 วัน                  |
| หน่วยการเจ้าหน้าที่ | - ออกคำสั่งและแจ้งคณะสาธารณสุขศาสตร์ - นำเสนอคณบดีทราบ/ส่งเจ้าของเรื่อง - สำเนาเก็บในแฟ้มประวัติ  - สิ้นสุด                                                                                                                                                                                                                                         | หน่วยสารบรรณ<br>คณบดี<br>เจ้าของเรื่อง | 4 วัน                  |

การขออนุญาตลาศึกษา ฝึกอบรม ณ ต่างประเทศ

| ผู้รับผิดชอบ        | แผนผังวิธีการปฏิบัติงาน                                                                                                                                                                                                                                                                                                                                                                                                                 | ผู้เกี่ยวข้อง                              | ระยะเวลา/เอกสารอ้างอิ |
|---------------------|-----------------------------------------------------------------------------------------------------------------------------------------------------------------------------------------------------------------------------------------------------------------------------------------------------------------------------------------------------------------------------------------------------------------------------------------|--------------------------------------------|-----------------------|
|                     | เริ่มต้น                                                                                                                                                                                                                                                                                                                                                                                                                                |                                            |                       |
| ผู้เสนอขอไปราชการ   | ส่งหนังสือขออนุญาตไปศึกษา ฝึกอบรม แนบหลักฐาน<br>การขออนุญาตไปสอบ หลักฐานการได้รับคัดเลือก<br>หลักสูตรที่ศึกษา ใบลา สัญญา 3 ฉบับ (ติดอากร 1<br>บาท) สัญญาค้ำประกัน 3 ฉบับ (ติดอากร 10 บาท ผู้<br>ค้ำประกันต้องเป็นพ่อ-แม่ พี่-น้องเท่านั้น) ประวัติการ<br>รับราชการ transcript (ป.ตรี-โท-เอก) หลักฐานทุน<br>หนังสือรับรองความประพฤติ เหตุผลและความจำเป็น<br>และหนังสือรับรองความประพฤติ แบบตรวจสุขภาพ<br>ข้อตกลงกับ กขต. ผลสอบภาษาอังกฤษ | หน่วยสารบรรณ                               | 1 วัน                 |
|                     | <b>+</b>                                                                                                                                                                                                                                                                                                                                                                                                                                |                                            |                       |
| หน่วยสารบรรณ        | - หน่วยสารบรรณลงทะเบียนรับเอกสาร<br>- ส่งหน่วยการเจ้าหน้าที่                                                                                                                                                                                                                                                                                                                                                                            | หน่วยการเจ้าหน้าที่                        | 1 วัน                 |
|                     | <b>+</b>                                                                                                                                                                                                                                                                                                                                                                                                                                | 5                                          |                       |
| หน่วยการเจ้าหน้าที่ | ตรวจสอบเอกสาร                                                                                                                                                                                                                                                                                                                                                                                                                           | เจ้าของเรื่อง                              | ½ วัน                 |
|                     |                                                                                                                                                                                                                                                                                                                                                                                                                                         |                                            |                       |
| หน่วยการเจ้าหน้าที่ | - ร่างหนังสือนำเสนอคณบดีพิจารณาอนุมัติ<br>- แนบแบบคำนวณระยะเวลาการชดใช้ทุน                                                                                                                                                                                                                                                                                                                                                              | หน่วยสารบรรณ                               | ½ วัน                 |
|                     | •                                                                                                                                                                                                                                                                                                                                                                                                                                       |                                            |                       |
| คณบดี               | คณบดีให้ความเห็นชอบ                                                                                                                                                                                                                                                                                                                                                                                                                     | หน่วยการเจ้าหน้าที่                        | 1 วัน                 |
|                     | <b>—</b>                                                                                                                                                                                                                                                                                                                                                                                                                                |                                            |                       |
| หน่วยการเจ้าหน้าที่ | <ul><li>ออกเลขที่หนังสือนำส่ง</li><li>จัดชุดเอกสาร/ส่งกองการเจ้าหน้าที่</li></ul>                                                                                                                                                                                                                                                                                                                                                       | หน่วยสารบรรณ                               | 1 วัน                 |
|                     | *                                                                                                                                                                                                                                                                                                                                                                                                                                       |                                            |                       |
| กองการเจ้าหน้าที่   | อนุมัติ                                                                                                                                                                                                                                                                                                                                                                                                                                 | อธิการบดี                                  | 5 วัน                 |
|                     |                                                                                                                                                                                                                                                                                                                                                                                                                                         |                                            |                       |
| หน่วยการเจ้าหน้าที่ | - ส่งเรื่องคืนคณะสาธารณสุขศาสตร์ - นำเสนอคณบดีทราบและแจ้งวันเริ่มหยุด พร้อมที่อยู่ ในต่างประเทศ E-mail หมายเลขโทรศัพท์ - ส่งกองการเจ้าหน้าที่                                                                                                                                                                                                                                                                                           | กองการเจ้าหน้าที่<br>หน่วยสารบรรณ<br>คณบดี | 3 วัน                 |
|                     | •                                                                                                                                                                                                                                                                                                                                                                                                                                       |                                            |                       |
| หน่วยการเจ้าหน้าที่ | - ออกคำสั่งให้ไปศึกษา ฝึกอบรม ณ ต่างประเทศ<br>- กอง จ.ส่งคำสั่งให้คณะและนำเสนอคณบดีทราบ<br>- สำเนาแจ้งเจ้าตัว/เก็บหลักฐานในแฟ้มประวัต                                                                                                                                                                                                                                                                                                   | กองการเจ้าหน้าที่<br>เจ้าของเรื่องเดิม     | 7 วัน                 |
|                     | สิ้นสุด                                                                                                                                                                                                                                                                                                                                                                                                                                 |                                            |                       |