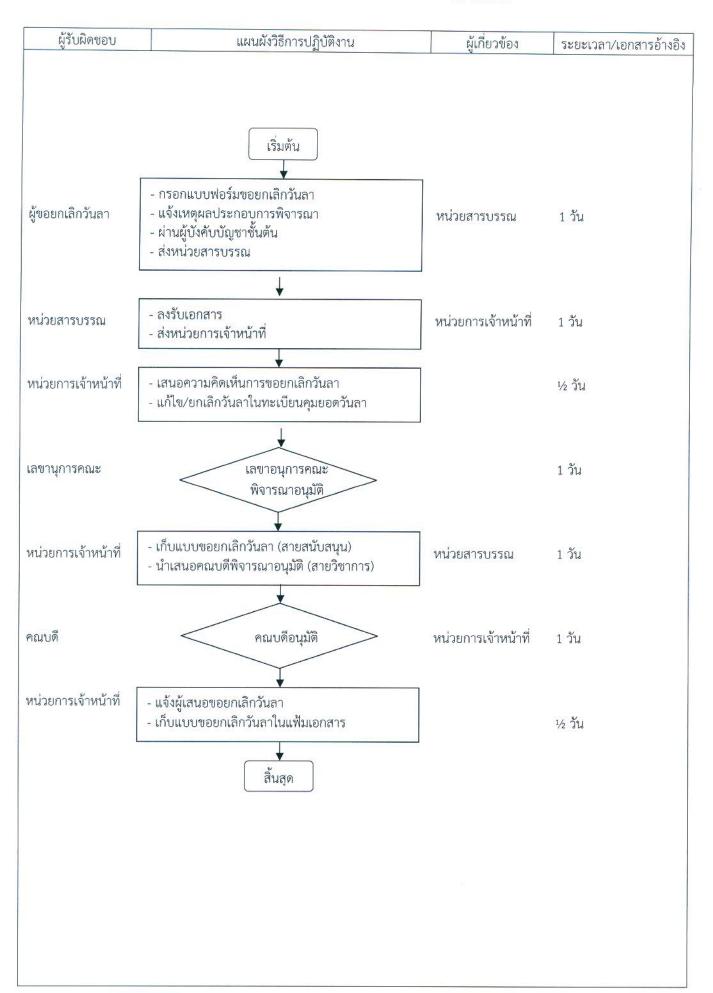

| กองการเจ้าหน้าที่<br>เจ้าของเรื่องเดิม     | 7 วัน                 |
|                     | สิ้นสุด                                                                                                                                                                                                                                                                                                                                                                                                                                 |                                            |                       |

### การขออนุญาตลาป่วย ลากิจ ลาคลอดบุตร และลาพักผ่อน



### การขอยกเลิกวันลาพักผ่อน ลากิจส่วนตัว



#### การขออนุญาตลาออกจากราชการ



# การขอไปปฏิบัติงานเพื่อเพิ่มพูนความรู้ทางวิชาการ (เฉพาะสายวิชาการ)

|                     | (เฉพาะลายวชาการ)                                                                                                                                                                                               |                                            |                           |
|---------------------|----------------------------------------------------------------------------------------------------------------------------------------------------------------------------------------------------------------|--------------------------------------------|---------------------------|
| ผู้รับผิดชอบ        | แผนผังวิธีการปฏิบัติงาน