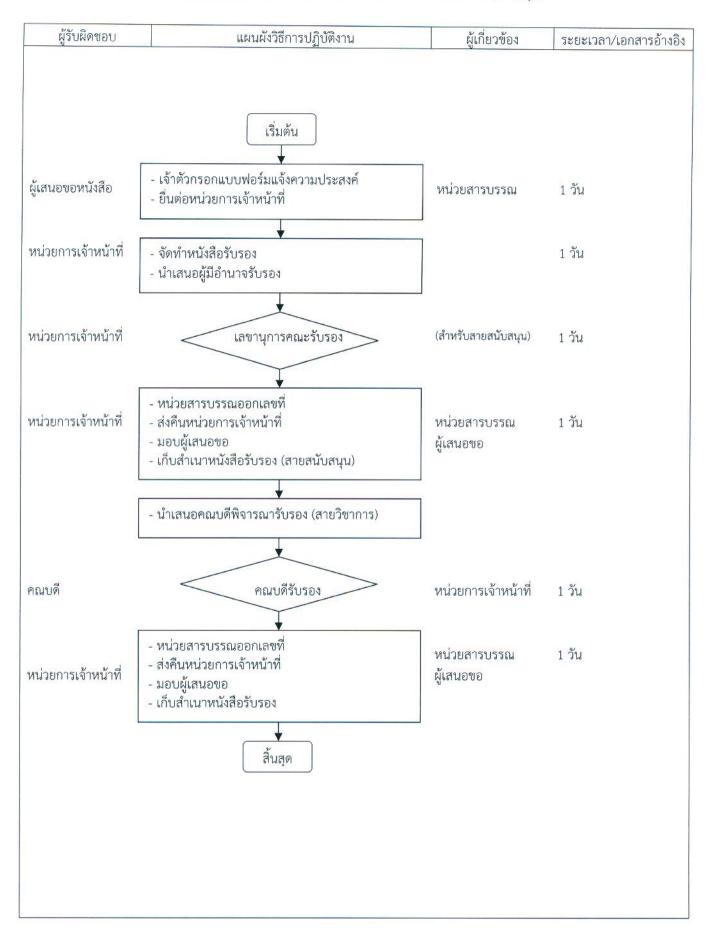

## การขอหนังสือรับรองประเภทต่างๆ

(รับรองเงินเดือน/ค่าจ้าง รับรองการทำงาน รับรองความประพฤติ)

# การขอหนังสือรับรองการศึกษาบุตร