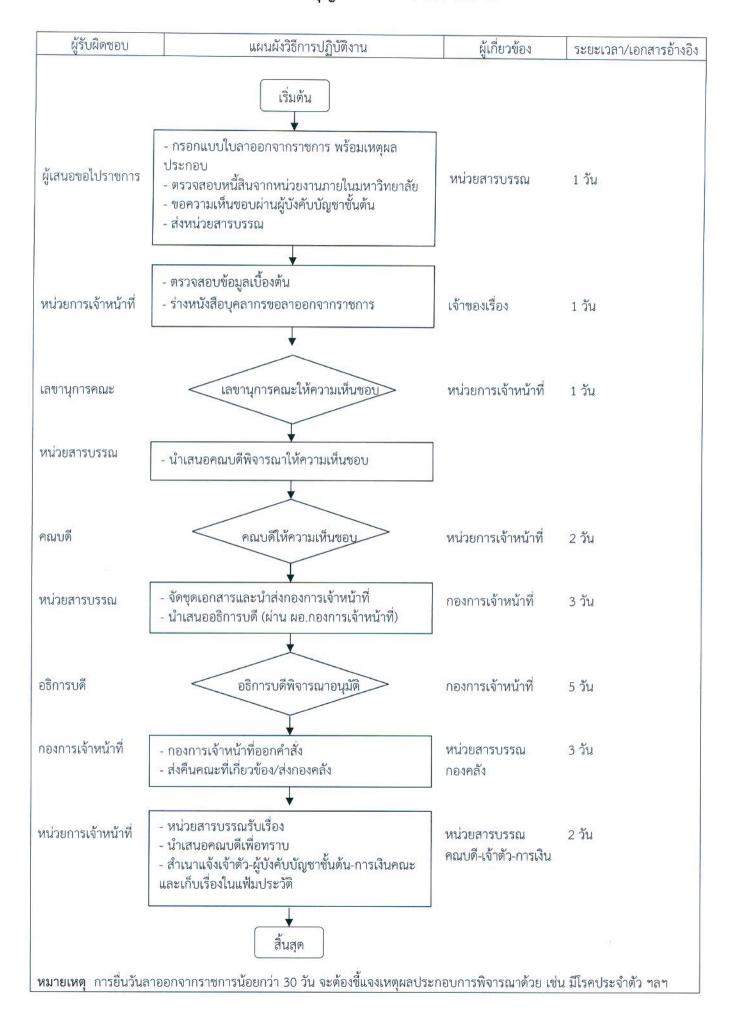

| กองการเจ้าหน้าที่<br>เจ้าของเรื่องเดิม     | 7 วัน                 |
|                     | สิ้นสุด                                                                                                                                                                                                                                                                                                                                                                                                                                 |                                            |                       |

### การขออนุญาตลาป่วย ลากิจ ลาคลอดบุตร และลาพักผ่อน



### การขอยกเลิกวันลาพักผ่อน ลากิจส่วนตัว



#### การขออนุญาตลาออกจากราชการ



# การขอไปปฏิบัติงานเพื่อเพิ่มพูนความรู้ทางวิชาการ (เฉพาะสายวิชาการ)

|                     | (เฉพาะลายวชาการ)                                                                                                                                                                                               |                                            |                           |
|---------------------|----------------------------------------------------------------------------------------------------------------------------------------------------------------------------------------------------------------|--------------------------------------------|---------------------------|
| ผู้รับผิดชอบ        | แผนผังวิธีการปฏิบัติงาน