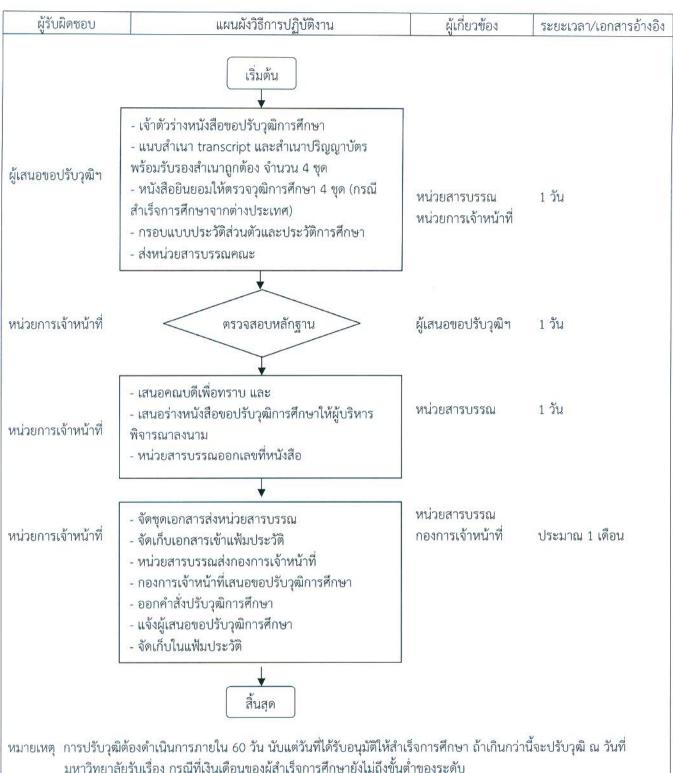

# การขอเพิ่มวุฒิการศึกษาในทะเบียนประวัติ

| ผู้รับผิดชอบ        | แผนผังวิธีการปฏิบัติงาน                                                                                                                                                                                                           | ผู้เกี่ยวข้อง                     | ระยะเวลา/เอกสารอ้างอิง |
|---------------------|-----------------------------------------------------------------------------------------------------------------------------------------------------------------------------------------------------------------------------------|-----------------------------------|------------------------|
| ผู้เสนอขอเพิ่มวุฒิฯ | เริ่มต้น  - เจ้าตัวร่างหนังสือขอเพิ่มวุฒิการศึกษา - แนบสำเนา transcript - แนบสำเนาปริญญาบัตร พร้อมรับรองสำเนาถูกต้อง จำนวน 4 ชุด - หนังสือยินยอมให้ตรวจวุฒิการศึกษา 4 ชุด (กรณี สำเร็จการศึกษาจากต่างประเทศ) - ส่งหน่วยสารบรรณคณะ | หน่วยสารบรรณ                      | 1 วัน                  |
| หน่วยการเจ้าหน้าที่ | ตรวจสอบเอกสาร                                                                                                                                                                                                                     | ผู้เสนอขอเพิ่มวุฒิฯ               | 1 วัน                  |
| หน่วยการเจ้าหน้าที่ | <ul> <li>- เสนอคณบดีเพื่อทราบ และ</li> <li>- เสนอร่างหนังสือขอเพิ่มวุฒิการศึกษาให้ผู้บริหาร</li> <li>พิจารณาลงนาม</li> <li>- หน่วยสารบรรณออกเลขที่หนังสือ</li> </ul>                                                              | หน่วยสารบรรณ                      | 1 วัน                  |
| หน่วยการเจ้าหน้าที่ | <ul> <li>▼</li> <li>- จัดชุดเอกสารส่งหน่วยสารบรรณ</li> <li>- จัดเก็บเอกสารเข้าแฟ้มประวัติ</li> <li>- หน่วยสารบรรณส่งกองการเจ้าหน้าที่</li> <li>- เพิ่มวุฒิการศึกษาในทะเบียนประวัติและฐานข้อมูล</li> </ul>                         | หน่วยสารบรรณ<br>กองการเจ้าหน้าที่ | 3 วัน                  |
|                     | สิ้นสุด                                                                                                                                                                                                                           |                                   |                        |
|                     |                                                                                                                                                                                                                                   |                                   |                        |
|                     |                                                                                                                                                                                                                                   |                                   |                        |
|                     |                                                                                                                                                                                                                                   | ,                                 |                        |

## การขอปรับวุฒิการศึกษา

มหาวิทยาลัยรับเรื่อง กรณีที่เงินเดือนของผู้สำเร็จการศึกษายังไม่ถึงขั้นต่ำของระดับ